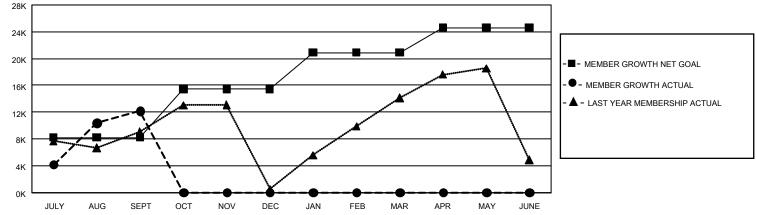

## GAT Constitutional Area 6

REPORT DOES NOT INCLUDE CLUBS IN UNDISTRICTED AREAS.

| Clubs                 |               |           |               | Members               |                        |                         |                                                    |
|-----------------------|---------------|-----------|---------------|-----------------------|------------------------|-------------------------|----------------------------------------------------|
| RESULTS FOR 2022-2023 |               |           |               | RESULTS FOR 2022-2023 |                        |                         |                                                    |
| QUARTER               | NEW CLUB GOAL | NEW CLUBS | DROPPED CLUBS | QUARTER               | BER GROWTH NET<br>GOAL | MEMBER GROWTH<br>ACTUAL | DROPPED<br>MEMBERS ACTUAL<br>(including transfers) |
| JULY/AUG/SEPT         | 1,179         | 385       | 305           | JULY/AUG/SEPT         | 8237                   | 24,718                  | 10,092                                             |
| OCT/NOV/DEC           | 744           | 0         | 0             | OCT/NOV/DEC           | 7241                   | 0                       | 0                                                  |
| JAN/FEB/MAR           | 546           | 0         | 0             | JAN/FEB/MAR           | 5413                   | 0                       | 0                                                  |
| APR/MAY/JUNE          | 330           | 0         | 0             | APR/MAY/JUNE          | 3731                   | 0                       | 0                                                  |