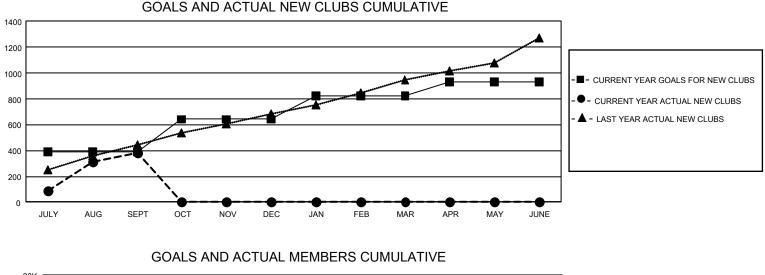

## GAT Constitutional Area 6

REPORT DOES NOT INCLUDE CLUBS IN UNDISTRICTED AREAS.

| Clubs                 |               |           |               | Members               |                        |                         |                                                    |
|-----------------------|---------------|-----------|---------------|-----------------------|------------------------|-------------------------|----------------------------------------------------|
| RESULTS FOR 2022-2023 |               |           |               | RESULTS FOR 2022-2023 |                        |                         |                                                    |
| QUARTER               | NEW CLUB GOAL | NEW CLUBS | DROPPED CLUBS | QUARTER               | BER GROWTH NET<br>GOAL | MEMBER GROWTH<br>ACTUAL | DROPPED<br>MEMBERS ACTUAL<br>(including transfers) |
| JULY/AUG/SEPT         | 1,179         | 385       | 305           | JULY/AUG/SEPT         | 8237                   | 24,718                  | 10,092                                             |
| OCT/NOV/DEC           | 744           | 0         | 0             | OCT/NOV/DEC           | 7241                   | 0                       | 0                                                  |
| JAN/FEB/MAR           | 546           | 0         | 0             | JAN/FEB/MAR           | 5413                   | 0                       | 0                                                  |
| APR/MAY/JUNE          | 330           | 0         | 0             | APR/MAY/JUNE          | 3731                   | 0                       | 0                                                  |